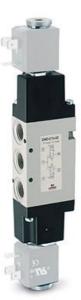

## 2 x 3/2-way solenoid valve, G1/4 - Series 3 Product code: 394D-E15-02

Datasheet creation date: 10/03/2025 10:58

Check the most updated document online 🖄 <u>click here</u>

## 2 x 3/2-way solenoid valve, G1/4 - Series 3

Product code: 394D-E15-02