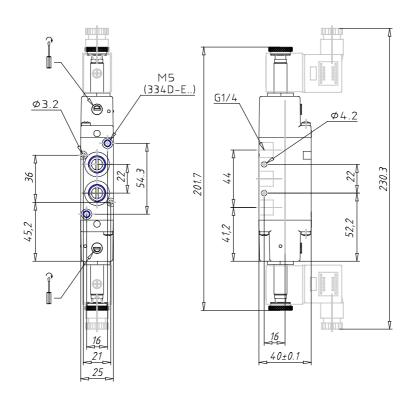

## DIMENSIONS

| Mod.                       | 394D-E15-02             |
|----------------------------|-------------------------|
| Function                   | 1 x 3/2 NC + 1 x 3/2 NO |
| Flow rate (NI/min)         | 1050                    |
| Operating pressure         | -0,9 ÷ 10               |
| Pilot pressure             | 2,5 ÷ 10                |
| Manual override            | = bistable, standard    |
| Dimensions of the solenoid | No solenoid             |
| Solenoid voltage           |                         |