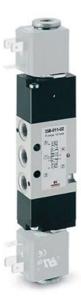

## 2 x 3/2-way solenoid valve, G1/8 - Series 3

Product code: 398D-015-02-G7H

Datasheet creation date: 10/03/2025 11:02

Check the most updated document online 3 click here

## TECHNICAL DATA

| Mod.                       | 398D-015-02             |
|----------------------------|-------------------------|
| Function                   | 1 x 3/2 NC + 1 x 3/2 NO |
| Flow rate (NI/min)         | 700                     |
| Operating pressure         | 2,5 ÷ 10                |
| Pilot pressure             | -                       |
| Manual override            | = bistable standard     |
| Dimensions of the solenoid | G7 = PA / 22 x 22       |
| Solenoid voltage           | H = 12 V DC             |

## 2 x 3/2-way solenoid valve, G1/8 - Series 3

Product code: 398D-015-02-G7H