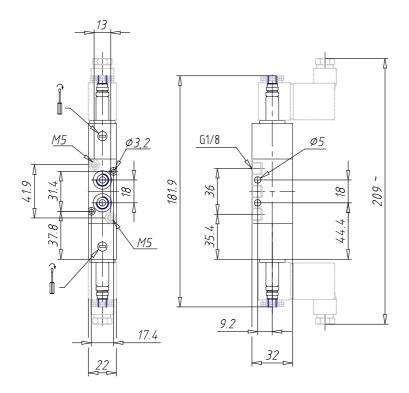

## **DIMENSIONS**

| Mod.                       | 398D-015-02             |
|----------------------------|-------------------------|
| Function                   | 1 x 3/2 NC + 1 x 3/2 NO |
| Flow rate (NI/min)         | 700                     |
| Operating pressure         | 2,5 ÷ 10                |
| Pilot pressure             | -                       |
| Manual override            | = bistable standard     |
| Dimensions of the solenoid | G7 = PA / 22 x 22       |
| Solenoid voltage           | H = 12 V DC             |