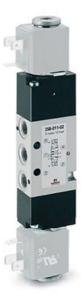

## 2 x 3/2-way solenoid valve, G1/8 - Series 3

Product code: 398D-015-02

Datasheet creation date: 10/03/2025 11:02

Check the most updated document online 3 click here

## 2 x 3/2-way solenoid valve, G1/8 - Series 3

Product code: 398D-015-02