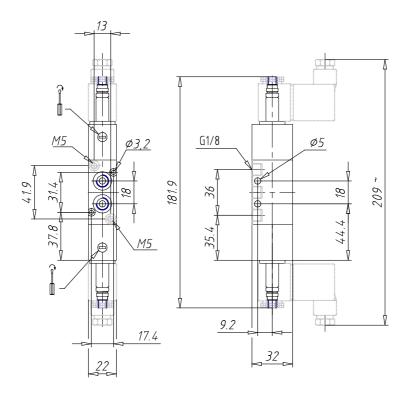

## DIMENSIONS

| Mod.                       | 398D-015-02             |
|----------------------------|-------------------------|
| Function                   | 1 x 3/2 NC + 1 x 3/2 NO |
| Flow rate (NI/min)         | 700                     |
| Operating pressure         | 2,5 ÷ 10                |
| Pilot pressure             | -                       |
| Manual override            | = bistable standard     |
| Dimensions of the solenoid | No solenoid             |
| Solenoid voltage           |                         |