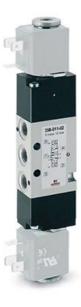

## 2 x 3/2-way solenoid valve, G1/8 - Series 3

Product code: 398D-015-02IL

Datasheet creation date: 10/03/2025 11:02

Check the most updated document online 3 click here

## 2 x 3/2-way solenoid valve, G1/8 - Series 3

Product code: 398D-015-02IL