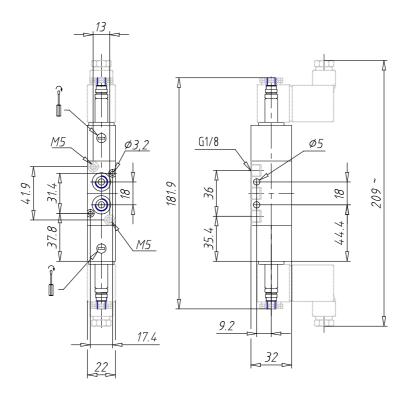

## **DIMENSIONS**

| Mod.                       | 398D-015-02               |
|----------------------------|---------------------------|
| Function                   | 1 x 3/2 NC + 1 x 3/2 NO   |
| Flow rate (NI/min)         | 700                       |
| Operating pressure         | 2,5 ÷ 10                  |
| Pilot pressure             | -                         |
| Manual override            | IL = bistable, lever type |
|                            | (available on demand)     |
| Dimensions of the solenoid | No solenoid               |
| Solenoid voltage           |                           |