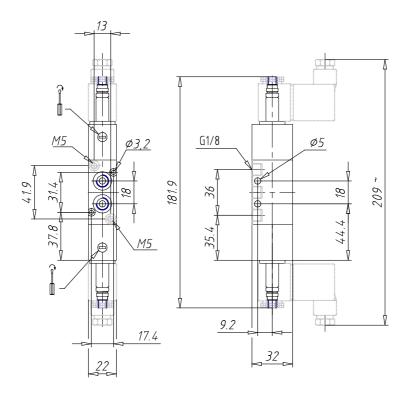

## DIMENSIONS

| Mod.                       | 398D-E15-02             |
|----------------------------|-------------------------|
| Function                   | 1 x 3/2 NC + 1 x 3/2 NO |
| Flow rate (NI/min)         | 700                     |
| Operating pressure         | -0,9 ÷ 10               |
| Pilot pressure             | 2,5 ÷ 10                |
| Manual override            | = bistable standard     |
| Dimensions of the solenoid | No solenoid             |
| Solenoid voltage           |                         |