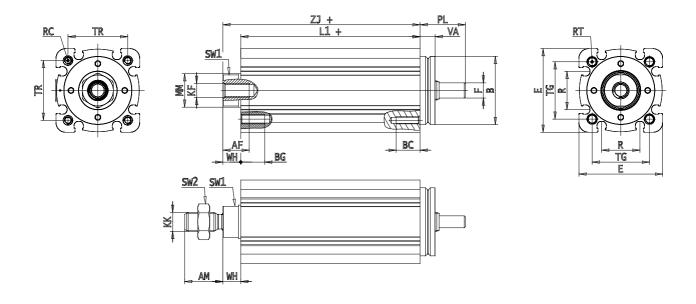

## **DIMENSIONS**

| AM (mm)  | 16      |
|----------|---------|
| AF (mm)  | 11      |
| B (mm)   | 28.5    |
| BG (mm)  | 10      |
| E (mm)   | 35      |
| E2       | 42.5    |
| F (mm)   | 5       |
| KF       | M6      |
| M (mm)   | 0       |
| A (mm)   | 0       |
| KK (mm)  | M8x1.25 |
| L1 (mm)  | 125     |
| L2 (mm)  | 0       |
| MM (mm)  | 14      |
| R (mm)   | 16      |
| RT (mm)  | M4      |
| PL (mm)  | 19      |
| SW1 (mm) | 13      |
| SW2 (mm) | 13      |
| TG (mm)  | 24.0    |
| VA (mm)  | 6.5     |
| TR (mm)  | 25.0    |
| RC       | M3      |

| BC (mm) | 10    |
|---------|-------|
| VD (mm) | 2     |
| N (mm)  | 2.2   |
| WH (mm) | 7.5   |
| ZJ (mm) | 132.5 |
| ZY (mm) | 0     |