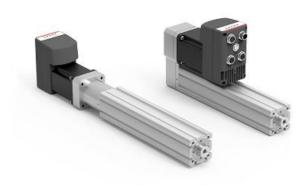

## Electromechanical cylinders - Series 3E

Product code: 3E020BS0050P10M

Datasheet creation date: 07/03/2025 16:56

Check the most updated document online 3 click here

## **Electromechanical cylinders - Series 3E**

Product code: 3E020BS0050P10M