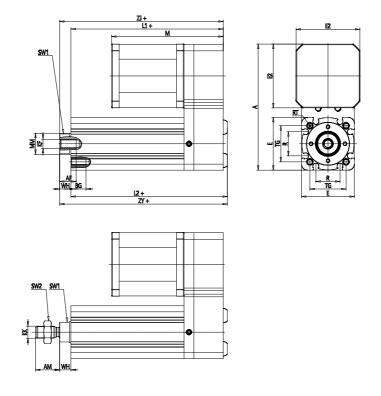

## **DIMENSIONS**

| AM (mm)  | 16      |
|----------|---------|
| AF (mm)  | 11      |
| B (mm)   | 28.5    |
| BG (mm)  | 10      |
| E (mm)   | 35      |
| E2       | 42.5    |
| F (mm)   | 5       |
| KF       | M6      |
| M (mm)   | 74      |
| A (mm)   | 84      |
| KK (mm)  | M8x1.25 |
| L1 (mm)  | 151     |
| L2 (mm)  | 154     |
| MM (mm)  | 14      |
| R (mm)   | 16      |
| RT (mm)  | M4      |
| PL (mm)  | 19      |
| SW1 (mm) | 13      |
| SW2 (mm) | 13      |
| TG (mm)  | 24.0    |
| VA (mm)  | 6.5     |
| TR (mm)  | 25.0    |
| RC       | M3      |

| BC (mm) | 10    |
|---------|-------|
| VD (mm) | 2     |
| N (mm)  | 2.2   |
| WH (mm) | 7.5   |
| ZJ (mm) | 159.0 |
| ZY (mm) | 162   |