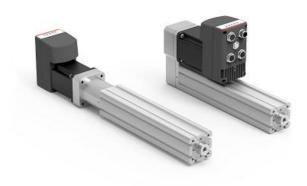

## Electromechanical cylinders - Series 3E

Product code: 3E020BS0050P10M/PMA00

Datasheet creation date: 07/03/2025 16:56

Check the most updated document online 3 click here

## **Electromechanical cylinders - Series 3E**

Product code: 3E020BS0050P10M/PMA00