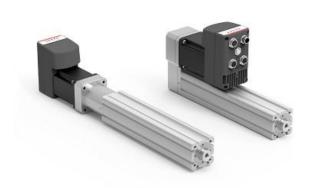

## Electromechanical cylinders - Series 3E

Product code: 3E020BS0075P03F/AMA00

Datasheet creation date: 07/03/2025 16:56

Check the most updated document online 3 click here

## **Electromechanical cylinders - Series 3E**

Product code: 3E020BS0075P03F/AMA00