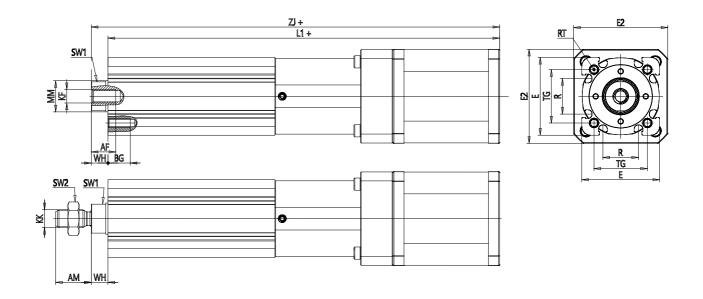

## **DIMENSIONS**

| AM (mm)  | 16      |
|----------|---------|
| AF (mm)  | 11      |
| B (mm)   | 28.5    |
| BG (mm)  | 10      |
| E (mm)   | 35      |
| E2       | 42.5    |
| F (mm)   | 5       |
| KF       | M6      |
| M (mm)   | 0       |
| A (mm)   | 0       |
| KK (mm)  | M8x1.25 |
| L1 (mm)  | 251     |
| L2 (mm)  | 0       |
| MM (mm)  | 14      |
| R (mm)   | 16      |
| RT (mm)  | M4      |
| PL (mm)  | 19      |
| SW1 (mm) | 13      |
| SW2 (mm) | 13      |
| TG (mm)  | 24.0    |
| VA (mm)  | 6.5     |
| TR (mm)  | 25.0    |
| RC       | M3      |

| BC (mm) | 10    |
|---------|-------|
| VD (mm) | 2     |
| N (mm)  | 2.2   |
| WH (mm) | 7.5   |
| ZJ (mm) | 259.0 |
| ZY (mm) | 0     |