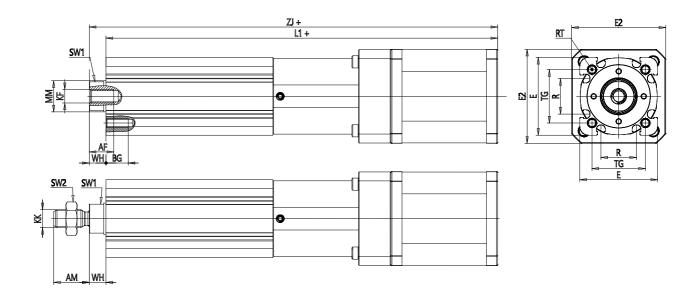

## **DIMENSIONS**

| AM (mm)  | 16      |
|----------|---------|
| AF (mm)  | 11      |
| B (mm)   | 28.5    |
| BG (mm)  | 10      |
| E (mm)   | 35      |
| E2       | 42.5    |
| F (mm)   | 5       |
| KF       | M6      |
| M (mm)   | 0       |
| A (mm)   | 0       |
| KK (mm)  | M8x1.25 |
| L1 (mm)  | 276     |
| L2 (mm)  | 0       |
| MM (mm)  | 14      |
| R (mm)   | 16      |
| RT (mm)  | M4      |
| PL (mm)  | 19      |
| SW1 (mm) | 13      |
| SW2 (mm) | 13      |
| TG (mm)  | 24.0    |
| VA (mm)  | 6.5     |
| TR (mm)  | 25.0    |
| RC       | M3      |

| BC (mm) | 10    |
|---------|-------|
| VD (mm) | 2     |
| N (mm)  | 2.2   |
| WH (mm) | 7.5   |
| ZJ (mm) | 284.0 |
| ZY (mm) | 0     |