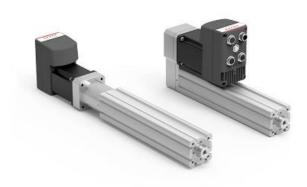

## Electromechanical cylinders - Series 3E

Product code: 3E020BS0100P03F/AMA00

Datasheet creation date: 07/03/2025 16:56

Check the most updated document online 3 click here

## **Electromechanical cylinders - Series 3E**

Product code: 3E020BS0100P03F/AMA00