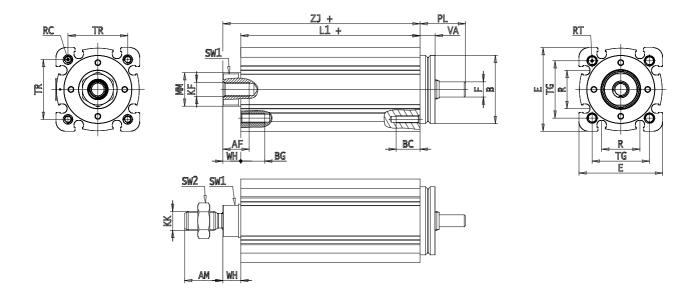

## **DIMENSIONS**

| AM (mm)  | 16      |
|----------|---------|
| AF (mm)  | 11      |
| B (mm)   | 28.5    |
| BG (mm)  | 10      |
| E (mm)   | 35      |
| E2       | 42.5    |
| F (mm)   | 5       |
| KF       | M6      |
| M (mm)   | 0       |
| A (mm)   | 0       |
| KK (mm)  | M8x1.25 |
| L1 (mm)  | 175     |
| L2 (mm)  | 0       |
| MM (mm)  | 14      |
| R (mm)   | 16      |
| RT (mm)  | M4      |
| PL (mm)  | 19      |
| SW1 (mm) | 13      |
| SW2 (mm) | 13      |
| TG (mm)  | 24.0    |
| VA (mm)  | 6.5     |
| TR (mm)  | 25.0    |
| RC       | M3      |

| BC (mm) | 10    |
|---------|-------|
| VD (mm) | 2     |
| N (mm)  | 2.2   |
| WH (mm) | 7.5   |
| ZJ (mm) | 182.5 |
| ZY (mm) | 0     |