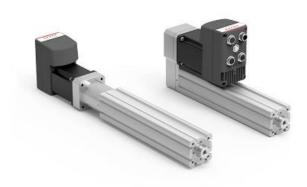

## Electromechanical cylinders - Series 3E

Product code: 3E020BS0100P10M/PMA00

Datasheet creation date: 07/03/2025 16:56

Check the most updated document online 3 click here

## **Electromechanical cylinders - Series 3E**

Product code: 3E020BS0100P10M/PMA00