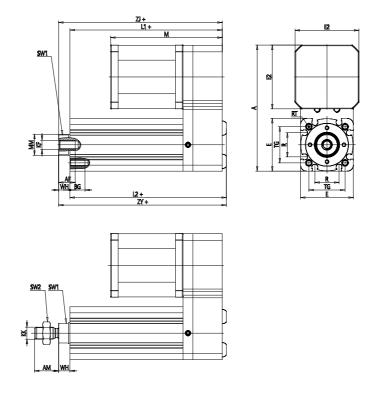

## **DIMENSIONS**

| AM (mm)  | 16      |
|----------|---------|
| AF (mm)  | 11      |
| B (mm)   | 28.5    |
| BG (mm)  | 10      |
| E (mm)   | 35      |
| E2       | 42.5    |
| F (mm)   | 5       |
| KF       | M6      |
| M (mm)   | 74      |
| A (mm)   | 84      |
| KK (mm)  | M8x1.25 |
| L1 (mm)  | 201     |
| L2 (mm)  | 204     |
| MM (mm)  | 14      |
| R (mm)   | 16      |
| RT (mm)  | M4      |
| PL (mm)  | 19      |
| SW1 (mm) | 13      |
| SW2 (mm) | 13      |
| TG (mm)  | 24.0    |
| VA (mm)  | 6.5     |
| TR (mm)  | 25.0    |
| RC       | M3      |

| BC (mm) | 10    |
|---------|-------|
| VD (mm) | 2     |
| N (mm)  | 2.2   |
| WH (mm) | 7.5   |
| ZJ (mm) | 209.0 |
| ZY (mm) | 212   |