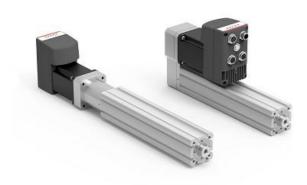

## Electromechanical cylinders - Series 3E

Product code: 3E020BS0105P03M/PMAB0

Datasheet creation date: 07/03/2025 16:56

Check the most updated document online 3 click here

## **Electromechanical cylinders - Series 3E**

Product code: 3E020BS0105P03M/PMAB0