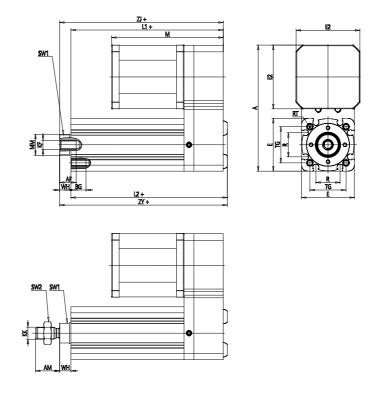

## **DIMENSIONS**

| AM (mm)  | 16      |
|----------|---------|
| AF (mm)  | 11      |
| B (mm)   | 28.5    |
| BG (mm)  | 10      |
| E (mm)   | 35      |
| E2       | 42.5    |
| F (mm)   | 5       |
| KF       | M6      |
| M (mm)   | 104     |
| A (mm)   | 84      |
| KK (mm)  | M8x1.25 |
| L1 (mm)  | 206     |
| L2 (mm)  | 209     |
| MM (mm)  | 14      |
| R (mm)   | 16      |
| RT (mm)  | M4      |
| PL (mm)  | 19      |
| SW1 (mm) | 13      |
| SW2 (mm) | 13      |
| TG (mm)  | 24.0    |
| VA (mm)  | 6.5     |
| TR (mm)  | 25.0    |
| RC       | M3      |

| BC (mm) | 10    |
|---------|-------|
| VD (mm) | 2     |
| N (mm)  | 2.2   |
| WH (mm) | 7.5   |
| ZJ (mm) | 214.0 |
| ZY (mm) | 217   |