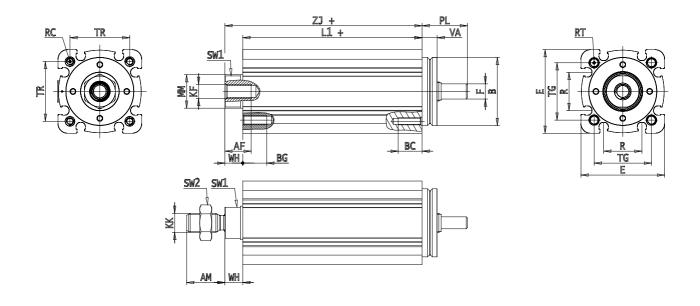

## DIMENSIONS

| AM (mm)  | 16      |
|----------|---------|
| AF (mm)  | 11      |
| B (mm)   | 28.5    |
| BG (mm)  | 10      |
| E (mm)   | 35      |
| E2       | 42.5    |
| F (mm)   | 5       |
| KF       | M6      |
| M (mm)   | 0       |
| A (mm)   | 0       |
| KK (mm)  | M8x1.25 |
| L1 (mm)  | 225     |
| L2 (mm)  | 0       |
| MM (mm)  | 14      |
| R (mm)   | 16      |
| RT (mm)  | M4      |
| PL (mm)  | 19      |
| SW1 (mm) | 13      |
| SW2 (mm) | 13      |
| TG (mm)  | 24.0    |
| VA (mm)  | 6.5     |
| TR (mm)  | 25.0    |
| RC       | M3      |

| BC (mm) | 10    |
|---------|-------|
| VD (mm) | 2     |
| N (mm)  | 2.2   |
| WH (mm) | 7.5   |
| ZJ (mm) | 232.5 |
| ZY (mm) | 0     |