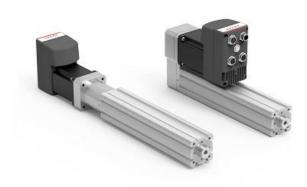

## Electromechanical cylinders - Series 3E

Product code: 3E020BS0150P03M

Datasheet creation date: 07/03/2025 16:56

Check the most updated document online 3 click here

## **Electromechanical cylinders - Series 3E**

Product code: 3E020BS0150P03M