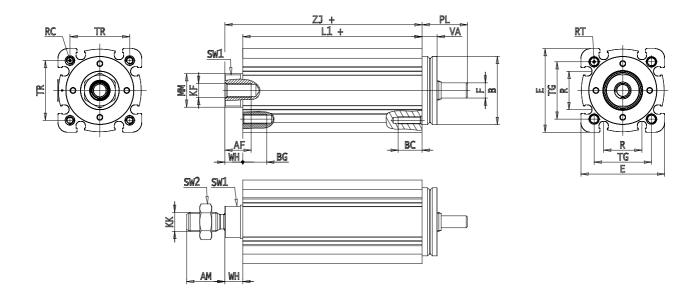

## **DIMENSIONS**

| AM (mm)  | 16      |
|----------|---------|
| AF (mm)  | 11      |
| B (mm)   | 28.5    |
| BG (mm)  | 10      |
| E (mm)   | 35      |
| E2       | 42.5    |
| F (mm)   | 5       |
| KF       | M6      |
| M (mm)   | 0       |
| A (mm)   | 0       |
| KK (mm)  | M8x1.25 |
| L1 (mm)  | 225     |
| L2 (mm)  | 0       |
| MM (mm)  | 14      |
| R (mm)   | 16      |
| RT (mm)  | M4      |
| PL (mm)  | 19      |
| SW1 (mm) | 13      |
| SW2 (mm) | 13      |
| TG (mm)  | 24.0    |
| VA (mm)  | 6.5     |
| TR (mm)  | 25.0    |
| RC       | M3      |

| BC (mm) | 10    |
|---------|-------|
| VD (mm) | 2     |
| N (mm)  | 2.2   |
| WH (mm) | 7.5   |
| ZJ (mm) | 232.5 |
| ZY (mm) | 0     |