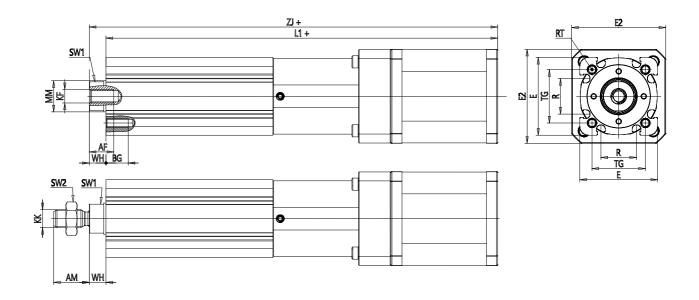

## **DIMENSIONS**

| AM (mm)  | 16      |
|----------|---------|
| AF (mm)  | 11      |
| B (mm)   | 28.5    |
| BG (mm)  | 10      |
| E (mm)   | 35      |
| E2       | 42.5    |
| F (mm)   | 5       |
| KF       | M6      |
| M (mm)   | 0       |
| A (mm)   | 0       |
| KK (mm)  | M8x1.25 |
| L1 (mm)  | 326     |
| L2 (mm)  | 0       |
| MM (mm)  | 14      |
| R (mm)   | 16      |
| RT (mm)  | M4      |
| PL (mm)  | 19      |
| SW1 (mm) | 13      |
| SW2 (mm) | 13      |
| TG (mm)  | 24.0    |
| VA (mm)  | 6.5     |
| TR (mm)  | 25.0    |
| RC       | M3      |

| BC (mm) | 10    |
|---------|-------|
| VD (mm) | 2     |
| N (mm)  | 2.2   |
| WH (mm) | 7.5   |
| ZJ (mm) | 334.0 |
| ZY (mm) | 0     |