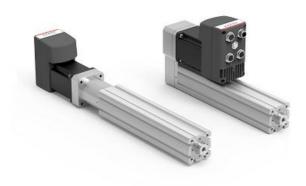

## Electromechanical cylinders - Series 3E

Product code: 3E020BS0200P03M

Datasheet creation date: 07/03/2025 16:57

Check the most updated document online 3 click here

## **Electromechanical cylinders - Series 3E**

Product code: 3E020BS0200P03M