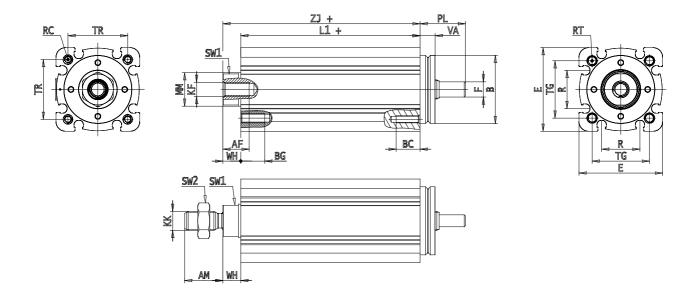

## **DIMENSIONS**

| AM (mm)  | 16      |
|----------|---------|
| AF (mm)  | 11      |
| B (mm)   | 28.5    |
| BG (mm)  | 10      |
| E (mm)   | 35      |
| E2       | 42.5    |
| F (mm)   | 5       |
| KF       | M6      |
| M (mm)   | 0       |
| A (mm)   | 0       |
| KK (mm)  | M8x1.25 |
| L1 (mm)  | 275     |
| L2 (mm)  | 0       |
| MM (mm)  | 14      |
| R (mm)   | 16      |
| RT (mm)  | M4      |
| PL (mm)  | 19      |
| SW1 (mm) | 13      |
| SW2 (mm) | 13      |
| TG (mm)  | 24.0    |
| VA (mm)  | 6.5     |
| TR (mm)  | 25.0    |
| RC       | M3      |

| BC (mm) | 10    |
|---------|-------|
| VD (mm) | 2     |
| N (mm)  | 2.2   |
| WH (mm) | 7.5   |
| ZJ (mm) | 282.5 |
| ZY (mm) | 0     |