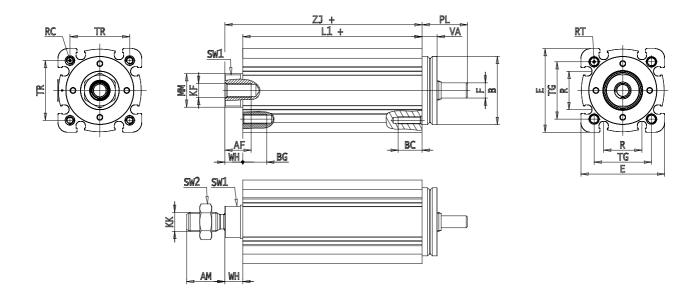

## **DIMENSIONS**

| AM (mm)  | 16      |
|----------|---------|
| AF (mm)  | 11      |
| B (mm)   | 28.5    |
| BG (mm)  | 10      |
| E (mm)   | 35      |
| E2       | 42.5    |
| F (mm)   | 5       |
| KF       | M6      |
| M (mm)   | 0       |
| A (mm)   | 0       |
| KK (mm)  | M8x1.25 |
| L1 (mm)  | 275     |
| L2 (mm)  | 0       |
| MM (mm)  | 14      |
| R (mm)   | 16      |
| RT (mm)  | M4      |
| PL (mm)  | 19      |
| SW1 (mm) | 13      |
| SW2 (mm) | 13      |
| TG (mm)  | 24.0    |
| VA (mm)  | 6.5     |
| TR (mm)  | 25.0    |
| RC       | M3      |

| BC (mm) | 10    |
|---------|-------|
| VD (mm) | 2     |
| N (mm)  | 2.2   |
| WH (mm) | 7.5   |
| ZJ (mm) | 282.5 |
| ZY (mm) | 0     |