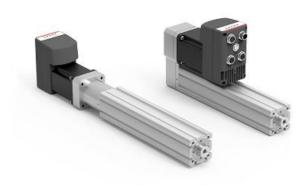

## Electromechanical cylinders - Series 3E

Product code: 3E020BS0200P10M

Datasheet creation date: 07/03/2025 16:57

Check the most updated document online 3 click here

## **Electromechanical cylinders - Series 3E**

Product code: 3E020BS0200P10M