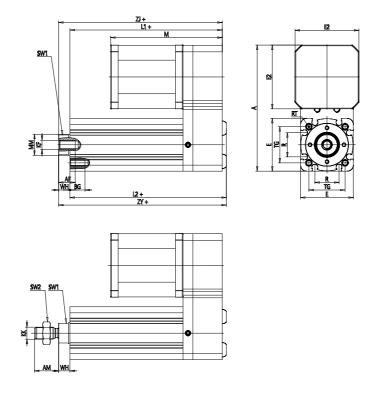

## **DIMENSIONS**

| AM (mm)  | 16      |
|----------|---------|
| AF (mm)  | 11      |
| B (mm)   | 28.5    |
| BG (mm)  | 10      |
| E (mm)   | 35      |
| E2       | 42.5    |
| F (mm)   | 5       |
| KF       | M6      |
| M (mm)   | 74      |
| A (mm)   | 84      |
| KK (mm)  | M8x1.25 |
| L1 (mm)  | 301     |
| L2 (mm)  | 304     |
| MM (mm)  | 14      |
| R (mm)   | 16      |
| RT (mm)  | M4      |
| PL (mm)  | 19      |
| SW1 (mm) | 13      |
| SW2 (mm) | 13      |
| TG (mm)  | 24.0    |
| VA (mm)  | 6.5     |
| TR (mm)  | 25.0    |
| RC       | M3      |

| BC (mm) | 10    |
|---------|-------|
| VD (mm) | 2     |
| N (mm)  | 2.2   |
| WH (mm) | 7.5   |
| ZJ (mm) | 309.0 |
| ZY (mm) | 312   |