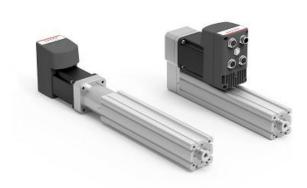

## Electromechanical cylinders - Series 3E

Product code: 3E020BS0200P10M/PMA00

Datasheet creation date: 07/03/2025 16:57

Check the most updated document online 3 click here

## **Electromechanical cylinders - Series 3E**

Product code: 3E020BS0200P10M/PMA00