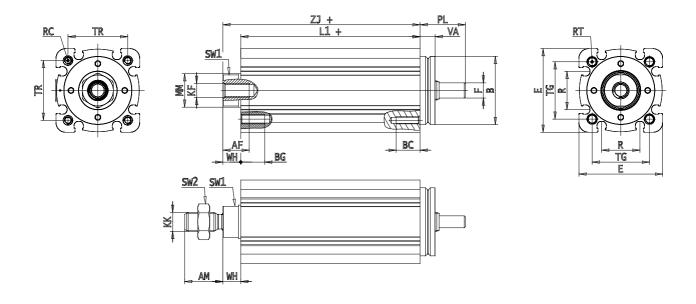

## **DIMENSIONS**

| AM (mm)  | 16      |
|----------|---------|
| AF (mm)  | 11      |
| B (mm)   | 28.5    |
| BG (mm)  | 10      |
| E (mm)   | 35      |
| E2       | 42.5    |
| F (mm)   | 5       |
| KF       | M6      |
| M (mm)   | 0       |
| A (mm)   | 0       |
| KK (mm)  | M8x1.25 |
| L1 (mm)  | 375     |
| L2 (mm)  | 0       |
| MM (mm)  | 14      |
| R (mm)   | 16      |
| RT (mm)  | M4      |
| PL (mm)  | 19      |
| SW1 (mm) | 13      |
| SW2 (mm) | 13      |
| TG (mm)  | 24.0    |
| VA (mm)  | 6.5     |
| TR (mm)  | 25.0    |
| RC       | M3      |

| BC (mm) | 10    |
|---------|-------|
| VD (mm) | 2     |
| N (mm)  | 2.2   |
| WH (mm) | 7.5   |
| ZJ (mm) | 382.5 |
| ZY (mm) | 0     |