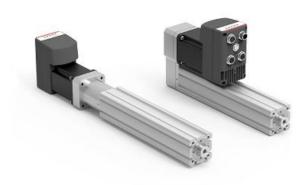

## Electromechanical cylinders - Series 3E

Product code: 3E020BS0300P10M

Datasheet creation date: 07/03/2025 16:57

Check the most updated document online 3 click here

## **Electromechanical cylinders - Series 3E**

Product code: 3E020BS0300P10M