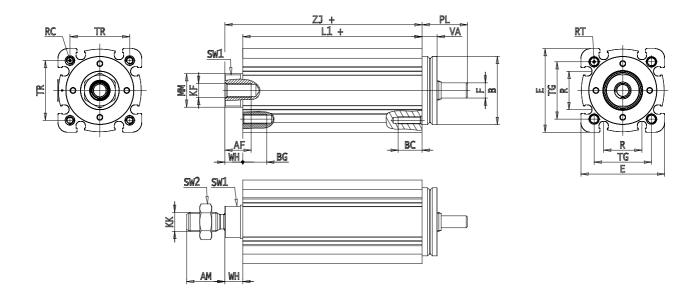

## **DIMENSIONS**

| AM (mm)  | 16      |
|----------|---------|
| AF (mm)  | 11      |
| B (mm)   | 28.5    |
| BG (mm)  | 10      |
| E (mm)   | 35      |
| E2       | 42.5    |
| F (mm)   | 5       |
| KF       | M6      |
| M (mm)   | 0       |
| A (mm)   | 0       |
| KK (mm)  | M8x1.25 |
| L1 (mm)  | 375     |
| L2 (mm)  | 0       |
| MM (mm)  | 14      |
| R (mm)   | 16      |
| RT (mm)  | M4      |
| PL (mm)  | 19      |
| SW1 (mm) | 13      |
| SW2 (mm) | 13      |
| TG (mm)  | 24.0    |
| VA (mm)  | 6.5     |
| TR (mm)  | 25.0    |
| RC       | M3      |

| BC (mm) | 10    |
|---------|-------|
| VD (mm) | 2     |
| N (mm)  | 2.2   |
| WH (mm) | 7.5   |
| ZJ (mm) | 382.5 |
| ZY (mm) | 0     |