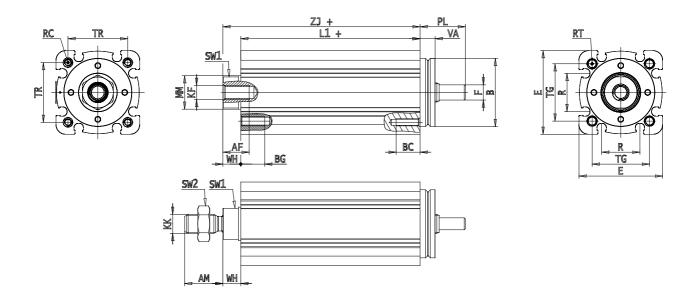

## **DIMENSIONS**

| AM (mm)  | 19       |
|----------|----------|
| AF (mm)  | 13       |
| B (mm)   | 34.0     |
| BG (mm)  | 10       |
| E (mm)   | 42       |
| E2       | 0.0      |
| F (mm)   | 5        |
| KF       | M8       |
| M (mm)   | 0        |
| A (mm)   | 0        |
| KK (mm)  | M10x1.25 |
| L1 (mm)  | 100      |
| L2 (mm)  | 0        |
| MM (mm)  | 14       |
| R (mm)   | 19       |
| RT (mm)  | M5       |
| PL (mm)  | 19       |
| SW1 (mm) | 13       |
| SW2 (mm) | 17       |
| TG (mm)  | 32.5     |
| VA (mm)  | 5.5      |
| TR (mm)  | 32.5     |
| RC       | M5       |

| BC (mm) | 10    |
|---------|-------|
| VD (mm) | 2     |
| N (mm)  | 2.2   |
| WH (mm) | 7.5   |
| ZJ (mm) | 107.5 |
| ZY (mm) | 0     |