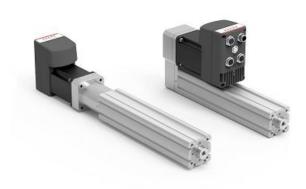

## Electromechanical cylinders - Series 3E

Product code: 3E032BS0025P03M

Datasheet creation date: 07/03/2025 16:57

Check the most updated document online 3 click here

## **Electromechanical cylinders - Series 3E**

Product code: 3E032BS0025P03M