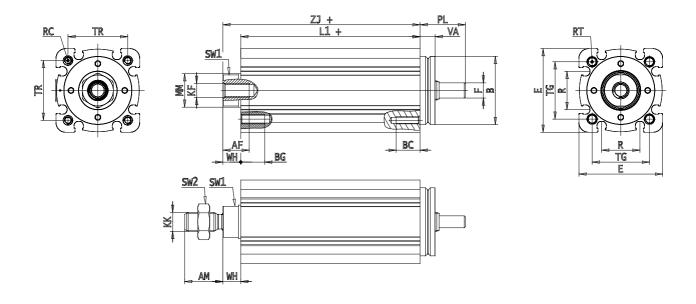

## **DIMENSIONS**

| AM (mm)  | 19       |
|----------|----------|
| AF (mm)  | 13       |
| B (mm)   | 34.0     |
| BG (mm)  | 10       |
| E (mm)   | 42       |
| E2       | 0.0      |
| F (mm)   | 5        |
| KF       | M8       |
| M (mm)   | 0        |
| A (mm)   | 0        |
| KK (mm)  | M10x1.25 |
| L1 (mm)  | 125      |
| L2 (mm)  | 0        |
| MM (mm)  | 14       |
| R (mm)   | 19       |
| RT (mm)  | M5       |
| PL (mm)  | 19       |
| SW1 (mm) | 13       |
| SW2 (mm) | 17       |
| TG (mm)  | 32.5     |
| VA (mm)  | 5.5      |
| TR (mm)  | 32.5     |
| RC       | M5       |

| BC (mm) | 10    |
|---------|-------|
| VD (mm) | 2     |
| N (mm)  | 2.2   |
| WH (mm) | 7.5   |
| ZJ (mm) | 132.5 |
| ZY (mm) | 0     |