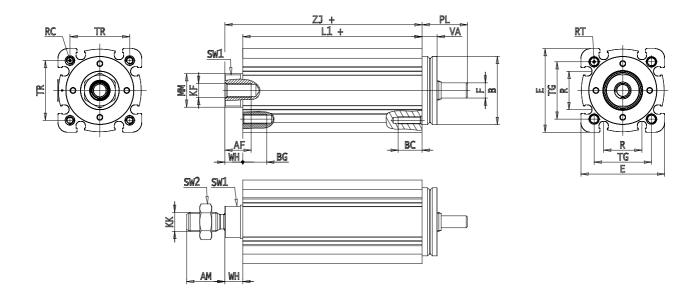

## **DIMENSIONS**

| AM (mm)  | 19       |
|----------|----------|
| AF (mm)  | 13       |
| B (mm)   | 34.0     |
| BG (mm)  | 10       |
| E (mm)   | 42       |
| E2       | 0.0      |
| F (mm)   | 5        |
| KF       | M8       |
| M (mm)   | 0        |
| A (mm)   | 0        |
| KK (mm)  | M10x1.25 |
| L1 (mm)  | 125      |
| L2 (mm)  | 0        |
| MM (mm)  | 14       |
| R (mm)   | 19       |
| RT (mm)  | M5       |
| PL (mm)  | 19       |
| SW1 (mm) | 13       |
| SW2 (mm) | 17       |
| TG (mm)  | 32.5     |
| VA (mm)  | 5.5      |
| TR (mm)  | 32.5     |
| RC       | M5       |

| BC (mm) | 10    |
|---------|-------|
| VD (mm) | 2     |
| N (mm)  | 2.2   |
| WH (mm) | 7.5   |
| ZJ (mm) | 132.5 |
| ZY (mm) | 0     |