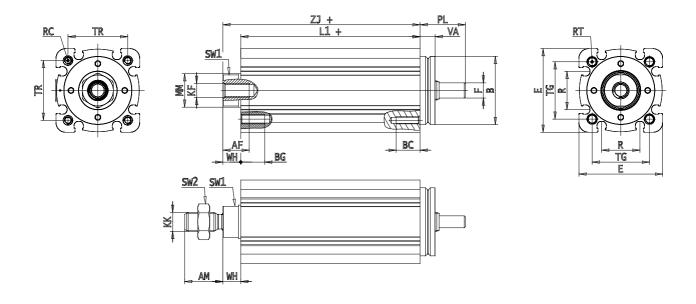

## DIMENSIONS

| AM (mm)  | 19       |
|----------|----------|
| AF (mm)  | 13       |
| B (mm)   | 34.0     |
| BG (mm)  | 10       |
| E (mm)   | 42       |
| E2       | 0.0      |
| F (mm)   | 5        |
| KF       | M8       |
| M (mm)   | 0        |
| A (mm)   | 0        |
| KK (mm)  | M10x1.25 |
| L1 (mm)  | 125      |
| L2 (mm)  | 0        |
| MM (mm)  | 14       |
| R (mm)   | 19       |
| RT (mm)  | M5       |
| PL (mm)  | 19       |
| SW1 (mm) | 13       |
| SW2 (mm) | 17       |
| TG (mm)  | 32.5     |
| VA (mm)  | 5.5      |
| TR (mm)  | 32.5     |
| RC       | M5       |

| BC (mm) | 10    |
|---------|-------|
| VD (mm) | 2     |
| N (mm)  | 2.2   |
| WH (mm) | 7.5   |
| ZJ (mm) | 132.5 |
| ZY (mm) | 0     |