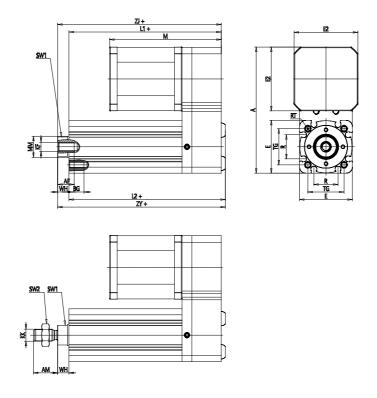

## **DIMENSIONS**

| AM (mm)  | 19       |
|----------|----------|
| AF (mm)  | 13       |
| B (mm)   | 34.0     |
| BG (mm)  | 10       |
| E (mm)   | 42       |
| E2       | 0.0      |
| F (mm)   | 5        |
| KF       | M8       |
| M (mm)   | 0        |
| A (mm)   | 0        |
| KK (mm)  | M10x1.25 |
| L1 (mm)  | 153      |
| L2 (mm)  | 156      |
| MM (mm)  | 14       |
| R (mm)   | 19       |
| RT (mm)  | M5       |
| PL (mm)  | 19       |
| SW1 (mm) | 13       |
| SW2 (mm) | 17       |
| TG (mm)  | 32.5     |
| VA (mm)  | 5.5      |
| TR (mm)  | 32.5     |
| RC       | M5       |

| BC (mm) | 10    |
|---------|-------|
| VD (mm) | 2     |
| N (mm)  | 2.2   |
| WH (mm) | 7.5   |
| ZJ (mm) | 161.0 |
| ZY (mm) | 164   |