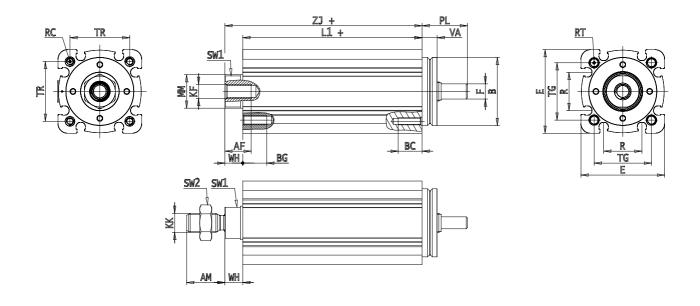

## DIMENSIONS

| AM (mm)  | 19       |
|----------|----------|
| AF (mm)  | 13       |
| B (mm)   | 34.0     |
| BG (mm)  | 10       |
| E (mm)   | 42       |
| E2       | 0.0      |
| F (mm)   | 5        |
| KF       | M8       |
| M (mm)   | 0        |
| A (mm)   | 0        |
| KK (mm)  | M10x1.25 |
| L1 (mm)  | 155      |
| L2 (mm)  | 0        |
| MM (mm)  | 14       |
| R (mm)   | 19       |
| RT (mm)  | M5       |
| PL (mm)  | 19       |
| SW1 (mm) | 13       |
| SW2 (mm) | 17       |
| TG (mm)  | 32.5     |
| VA (mm)  | 5.5      |
| TR (mm)  | 32.5     |
| RC       | M5       |

| BC (mm) | 10    |
|---------|-------|
| VD (mm) | 2     |
| N (mm)  | 2.2   |
| WH (mm) | 7.5   |
| ZJ (mm) | 162.5 |
| ZY (mm) | 0     |