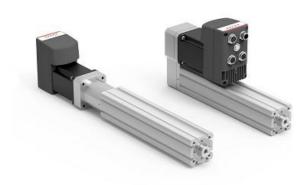

## Electromechanical cylinders - Series 3E

Product code: 3E032BS0080P03M

Datasheet creation date: 07/03/2025 16:57

Check the most updated document online 3 click here

## **Electromechanical cylinders - Series 3E**

Product code: 3E032BS0080P03M