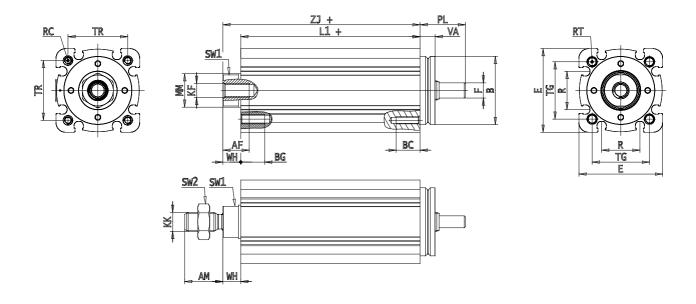

## DIMENSIONS

| AM (mm)  | 19       |
|----------|----------|
| AF (mm)  | 13       |
| B (mm)   | 34.0     |
| BG (mm)  | 10       |
| E (mm)   | 42       |
| E2       | 0.0      |
| F (mm)   | 5        |
| KF       | M8       |
| M (mm)   | 0        |
| A (mm)   | 0        |
| KK (mm)  | M10x1.25 |
| L1 (mm)  | 175      |
| L2 (mm)  | 0        |
| MM (mm)  | 14       |
| R (mm)   | 19       |
| RT (mm)  | M5       |
| PL (mm)  | 19       |
| SW1 (mm) | 13       |
| SW2 (mm) | 17       |
| TG (mm)  | 32.5     |
| VA (mm)  | 5.5      |
| TR (mm)  | 32.5     |
| RC       | M5       |

| BC (mm) | 10    |
|---------|-------|
| VD (mm) | 2     |
| N (mm)  | 2.2   |
| WH (mm) | 7.5   |
| ZJ (mm) | 182.5 |
| ZY (mm) | 0     |