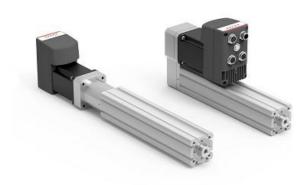

## Electromechanical cylinders - Series 3E

Product code: 3E032BS0100P03M

Datasheet creation date: 07/03/2025 16:57

Check the most updated document online 3 click here

## **Electromechanical cylinders - Series 3E**

Product code: 3E032BS0100P03M