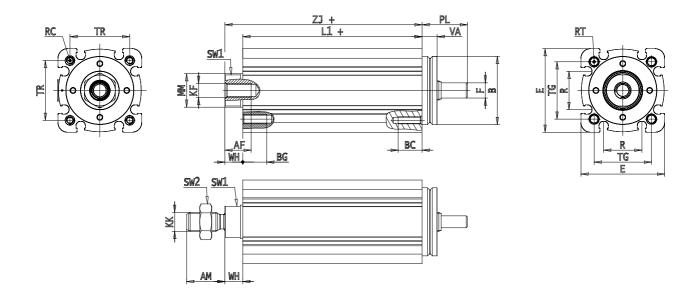

## **DIMENSIONS**

| AM (mm)  | 19       |
|----------|----------|
| AF (mm)  | 13       |
| B (mm)   | 34.0     |
| BG (mm)  | 10       |
| E (mm)   | 42       |
| E2       | 0.0      |
| F (mm)   | 5        |
| KF       | M8       |
| M (mm)   | 0        |
| A (mm)   | 0        |
| KK (mm)  | M10x1.25 |
| L1 (mm)  | 175      |
| L2 (mm)  | 0        |
| MM (mm)  | 14       |
| R (mm)   | 19       |
| RT (mm)  | M5       |
| PL (mm)  | 19       |
| SW1 (mm) | 13       |
| SW2 (mm) | 17       |
| TG (mm)  | 32.5     |
| VA (mm)  | 5.5      |
| TR (mm)  | 32.5     |
| RC       | M5       |

| BC (mm) | 10    |
|---------|-------|
| VD (mm) | 2     |
| N (mm)  | 2.2   |
| WH (mm) | 7.5   |
| ZJ (mm) | 182.5 |
| ZY (mm) | 0     |