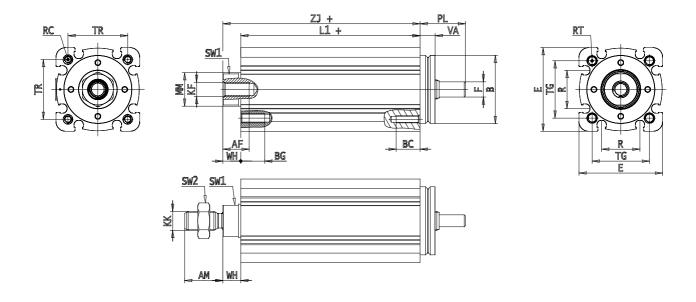

## DIMENSIONS

| AM (mm)  | 19       |
|----------|----------|
| AF (mm)  | 13       |
| B (mm)   | 34.0     |
| BG (mm)  | 10       |
| E (mm)   | 42       |
| E2       | 0.0      |
| F (mm)   | 5        |
| KF       | M8       |
| M (mm)   | 0        |
| A (mm)   | 0        |
| KK (mm)  | M10x1.25 |
| L1 (mm)  | 225      |
| L2 (mm)  | 0        |
| MM (mm)  | 14       |
| R (mm)   | 19       |
| RT (mm)  | M5       |
| PL (mm)  | 19       |
| SW1 (mm) | 13       |
| SW2 (mm) | 17       |
| TG (mm)  | 32.5     |
| VA (mm)  | 5.5      |
| TR (mm)  | 32.5     |
| RC       | M5       |

| BC (mm) | 10    |
|---------|-------|
| VD (mm) | 2     |
| N (mm)  | 2.2   |
| WH (mm) | 7.5   |
| ZJ (mm) | 232.5 |
| ZY (mm) | 0     |