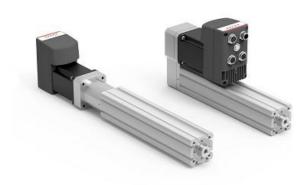

## Electromechanical cylinders - Series 3E

Product code: 3E032BS0150P03M

Datasheet creation date: 07/03/2025 16:58

Check the most updated document online 3 click here

## **Electromechanical cylinders - Series 3E**

Product code: 3E032BS0150P03M