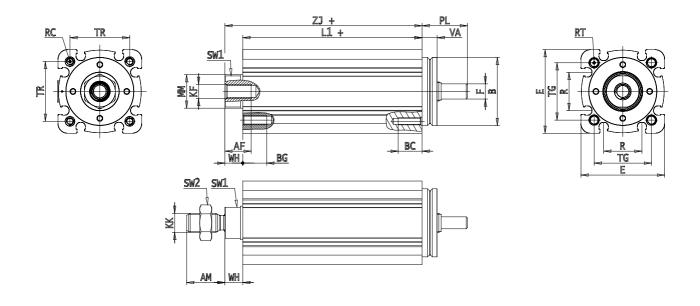

## **DIMENSIONS**

| AM (mm)  | 19       |
|----------|----------|
| AF (mm)  | 13       |
| B (mm)   | 34.0     |
| BG (mm)  | 10       |
| E (mm)   | 42       |
| E2       | 0.0      |
| F (mm)   | 5        |
| KF       | M8       |
| M (mm)   | 0        |
| A (mm)   | 0        |
| KK (mm)  | M10x1.25 |
| L1 (mm)  | 225      |
| L2 (mm)  | 0        |
| MM (mm)  | 14       |
| R (mm)   | 19       |
| RT (mm)  | M5       |
| PL (mm)  | 19       |
| SW1 (mm) | 13       |
| SW2 (mm) | 17       |
| TG (mm)  | 32.5     |
| VA (mm)  | 5.5      |
| TR (mm)  | 32.5     |
| RC       | M5       |

| BC (mm) | 10    |
|---------|-------|
| VD (mm) | 2     |
| N (mm)  | 2.2   |
| WH (mm) | 7.5   |
| ZJ (mm) | 232.5 |
| ZY (mm) | 0     |