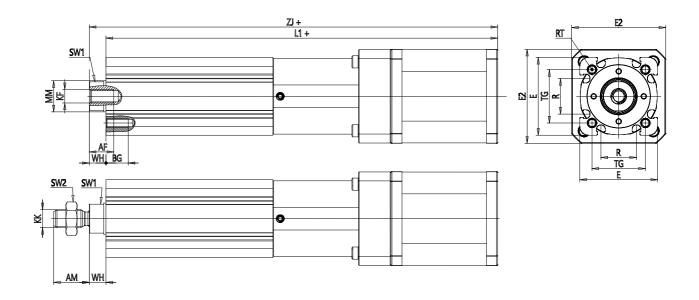

## **DIMENSIONS**

| AM (mm)  | 19       |
|----------|----------|
| AF (mm)  | 13       |
| B (mm)   | 34.0     |
| BG (mm)  | 10       |
| E (mm)   | 42       |
| E2       | 0.0      |
| F (mm)   | 5        |
| KF       | M8       |
| M (mm)   | 0        |
| A (mm)   | 0        |
| KK (mm)  | M10x1.25 |
| L1 (mm)  | 225      |
| L2 (mm)  | 0        |
| MM (mm)  | 14       |
| R (mm)   | 19       |
| RT (mm)  | M5       |
| PL (mm)  | 19       |
| SW1 (mm) | 13       |
| SW2 (mm) | 17       |
| TG (mm)  | 32.5     |
| VA (mm)  | 5.5      |
| TR (mm)  | 32.5     |
| RC       | M5       |

| BC (mm) | 10    |
|---------|-------|
| VD (mm) | 2     |
| N (mm)  | 2.2   |
| WH (mm) | 7.5   |
| ZJ (mm) | 232.5 |
| ZY (mm) | 0     |