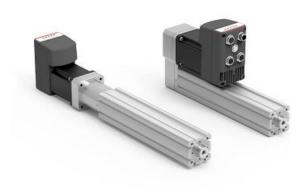

## Electromechanical cylinders - Series 3E

Product code: 3E032BS0150P10M/AMB00

Datasheet creation date: 07/03/2025 16:58

Check the most updated document online 3 click here

## **Electromechanical cylinders - Series 3E**

Product code: 3E032BS0150P10M/AMB00