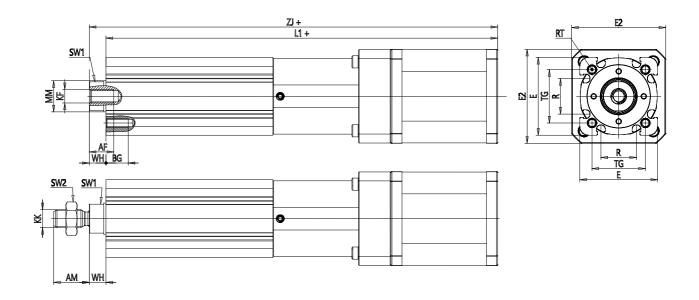

## **DIMENSIONS**

|          | 1        |
|----------|----------|
| AM (mm)  | 19       |
| AF (mm)  | 13       |
| B (mm)   | 34.0     |
| BG (mm)  | 10       |
| E (mm)   | 42       |
| E2       | 0.0      |
| F (mm)   | 5        |
| KF       | M8       |
| M (mm)   | 0        |
| A (mm)   | 0        |
| KK (mm)  | M10x1.25 |
| L1 (mm)  | 225      |
| L2 (mm)  | 0        |
| MM (mm)  | 14       |
| R (mm)   | 19       |
| RT (mm)  | M5       |
| PL (mm)  | 19       |
| SW1 (mm) | 13       |
| SW2 (mm) | 17       |
| TG (mm)  | 32.5     |
| VA (mm)  | 5.5      |
| TR (mm)  | 32.5     |
| RC       | M5       |

| BC (mm) | 10    |
|---------|-------|
| VD (mm) | 2     |
| N (mm)  | 2.2   |
| WH (mm) | 7.5   |
| ZJ (mm) | 232.5 |
| ZY (mm) | 0     |