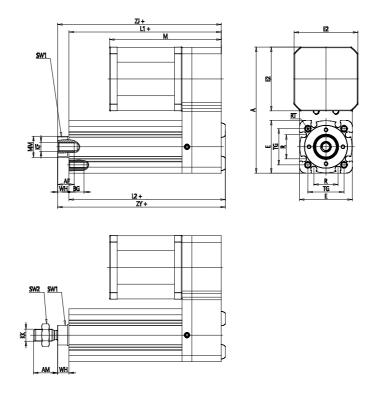

## DIMENSIONS

| AM (mm)  | 19       |
|----------|----------|
| AF (mm)  | 13       |
| B (mm)   | 34.0     |
| BG (mm)  | 10       |
| E (mm)   | 42       |
| E2       | 0.0      |
| F (mm)   | 5        |
| KF       | M8       |
| M (mm)   | 0        |
| A (mm)   | 0        |
| KK (mm)  | M10x1.25 |
| L1 (mm)  | 253      |
| L2 (mm)  | 256      |
| MM (mm)  | 14       |
| R (mm)   | 19       |
| RT (mm)  | M5       |
| PL (mm)  | 19       |
| SW1 (mm) | 13       |
| SW2 (mm) | 17       |
| TG (mm)  | 32.5     |
| VA (mm)  | 5.5      |
| TR (mm)  | 32.5     |
| RC       | M5       |

| BC (mm) | 10    |
|---------|-------|
| VD (mm) | 2     |
| N (mm)  | 2.2   |
| WH (mm) | 7.5   |
| ZJ (mm) | 261.0 |
| ZY (mm) | 264   |