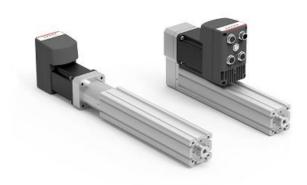

## Electromechanical cylinders - Series 3E

Product code: 3E032BS0150P10M/PMB00

Datasheet creation date: 07/03/2025 16:58

Check the most updated document online 3 click here

## **Electromechanical cylinders - Series 3E**

Product code: 3E032BS0150P10M/PMB00