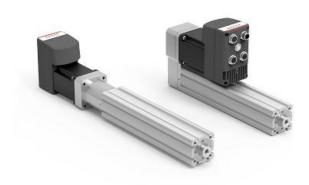

## Electromechanical cylinders - Series 3E

Product code: 3E032BS0150P10M/PMC00

Datasheet creation date: 07/03/2025 16:58

Check the most updated document online 3 click here

## **Electromechanical cylinders - Series 3E**

Product code: 3E032BS0150P10M/PMC00