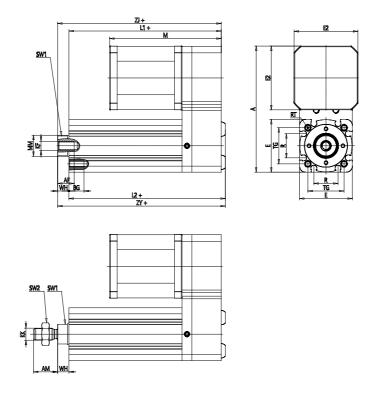

## **DIMENSIONS**

| AM (mm)  | 19       |
|----------|----------|
| AF (mm)  | 13       |
| B (mm)   | 34.0     |
| BG (mm)  | 10       |
| E (mm)   | 42       |
| E2       | 0.0      |
| F (mm)   | 5        |
| KF       | M8       |
| M (mm)   | 0        |
| A (mm)   | 0        |
| KK (mm)  | M10x1.25 |
| L1 (mm)  | 253      |
| L2 (mm)  | 256      |
| MM (mm)  | 14       |
| R (mm)   | 19       |
| RT (mm)  | M5       |
| PL (mm)  | 19       |
| SW1 (mm) | 13       |
| SW2 (mm) | 17       |
| TG (mm)  | 32.5     |
| VA (mm)  | 5.5      |
| TR (mm)  | 32.5     |
| RC       | M5       |

| BC (mm) | 10    |
|---------|-------|
| VD (mm) | 2     |
| N (mm)  | 2.2   |
| WH (mm) | 7.5   |
| ZJ (mm) | 261.0 |
| ZY (mm) | 264   |