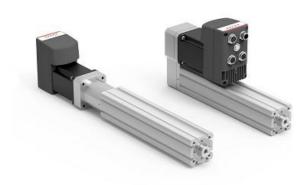

## Electromechanical cylinders - Series 3E

Product code: 3E032BS0160P03M

Datasheet creation date: 07/03/2025 16:58

Check the most updated document online 3 click here

## **Electromechanical cylinders - Series 3E**

Product code: 3E032BS0160P03M