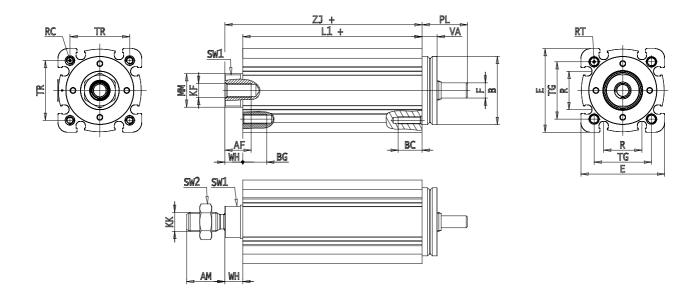

## **DIMENSIONS**

| AM (mm)  | 19       |
|----------|----------|
| AF (mm)  | 13       |
| B (mm)   | 34.0     |
| BG (mm)  | 10       |
| E (mm)   | 42       |
| E2       | 0.0      |
| F (mm)   | 5        |
| KF       | M8       |
| M (mm)   | 0        |
| A (mm)   | 0        |
| KK (mm)  | M10x1.25 |
| L1 (mm)  | 235      |
| L2 (mm)  | 0        |
| MM (mm)  | 14       |
| R (mm)   | 19       |
| RT (mm)  | M5       |
| PL (mm)  | 19       |
| SW1 (mm) | 13       |
| SW2 (mm) | 17       |
| TG (mm)  | 32.5     |
| VA (mm)  | 5.5      |
| TR (mm)  | 32.5     |
| RC       | M5       |

| BC (mm) | 10    |
|---------|-------|
| VD (mm) | 2     |
| N (mm)  | 2.2   |
| WH (mm) | 7.5   |
| ZJ (mm) | 242.5 |
| ZY (mm) | 0     |