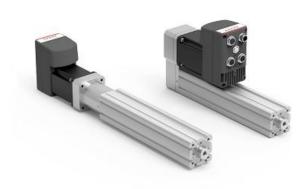

## Electromechanical cylinders - Series 3E

Product code: 3E032BS0200P03F

Datasheet creation date: 07/03/2025 16:58

Check the most updated document online 3 click here

## **Electromechanical cylinders - Series 3E**

Product code: 3E032BS0200P03F