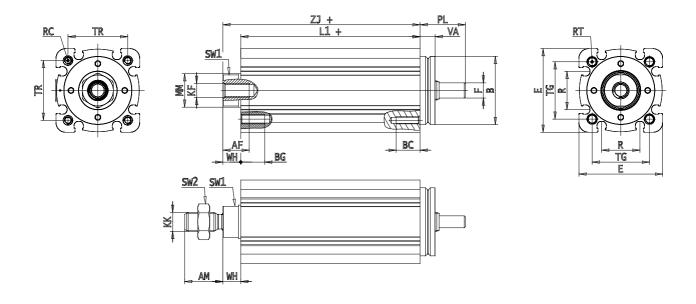

## DIMENSIONS

| AM (mm)  | 19       |
|----------|----------|
| AF (mm)  | 13       |
| B (mm)   | 34.0     |
| BG (mm)  | 10       |
| E (mm)   | 42       |
| E2       | 0.0      |
| F (mm)   | 5        |
| KF       | M8       |
| M (mm)   | 0        |
| A (mm)   | 0        |
| KK (mm)  | M10x1.25 |
| L1 (mm)  | 275      |
| L2 (mm)  | 0        |
| MM (mm)  | 14       |
| R (mm)   | 19       |
| RT (mm)  | M5       |
| PL (mm)  | 19       |
| SW1 (mm) | 13       |
| SW2 (mm) | 17       |
| TG (mm)  | 32.5     |
| VA (mm)  | 5.5      |
| TR (mm)  | 32.5     |
| RC       | M5       |

| BC (mm) | 10    |
|---------|-------|
| VD (mm) | 2     |
| N (mm)  | 2.2   |
| WH (mm) | 7.5   |
| ZJ (mm) | 282.5 |
| ZY (mm) | 0     |