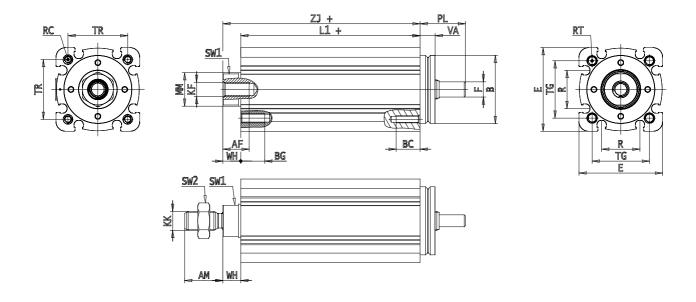

## DIMENSIONS

| AM (mm)  | 19       |
|----------|----------|
| AF (mm)  | 13       |
| B (mm)   | 34.0     |
| BG (mm)  | 10       |
| E (mm)   | 42       |
| E2       | 0.0      |
| F (mm)   | 5        |
| KF       | M8       |
| M (mm)   | 0        |
| A (mm)   | 0        |
| KK (mm)  | M10x1.25 |
| L1 (mm)  | 275      |
| L2 (mm)  | 0        |
| MM (mm)  | 14       |
| R (mm)   | 19       |
| RT (mm)  | M5       |
| PL (mm)  | 19       |
| SW1 (mm) | 13       |
| SW2 (mm) | 17       |
| TG (mm)  | 32.5     |
| VA (mm)  | 5.5      |
| TR (mm)  | 32.5     |
| RC       | M5       |

| BC (mm) | 10    |
|---------|-------|
| VD (mm) | 2     |
| N (mm)  | 2.2   |
| WH (mm) | 7.5   |
| ZJ (mm) | 282.5 |
| ZY (mm) | 0     |