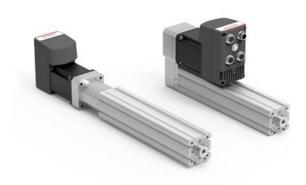

## Electromechanical cylinders - Series 3E

Product code: 3E032BS0200P10M

Datasheet creation date: 07/03/2025 16:58

Check the most updated document online 3 click here

## **Electromechanical cylinders - Series 3E**

Product code: 3E032BS0200P10M