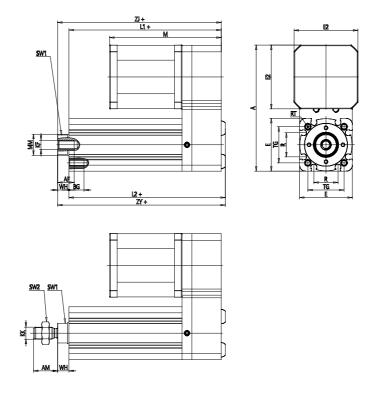

## **DIMENSIONS**

| AM (mm)  | 19       |
|----------|----------|
| AF (mm)  | 13       |
| B (mm)   | 34.0     |
| BG (mm)  | 10       |
| E (mm)   | 42       |
| E2       | 0.0      |
| F (mm)   | 5        |
| KF       | M8       |
| M (mm)   | 0        |
| A (mm)   | 0        |
| KK (mm)  | M10x1.25 |
| L1 (mm)  | 303      |
| L2 (mm)  | 306      |
| MM (mm)  | 14       |
| R (mm)   | 19       |
| RT (mm)  | M5       |
| PL (mm)  | 19       |
| SW1 (mm) | 13       |
| SW2 (mm) | 17       |
| TG (mm)  | 32.5     |
| VA (mm)  | 5.5      |
| TR (mm)  | 32.5     |
| RC       | M5       |

| BC (mm) | 10    |
|---------|-------|
| VD (mm) | 2     |
| N (mm)  | 2.2   |
| WH (mm) | 7.5   |
| ZJ (mm) | 311.0 |
| ZY (mm) | 314   |