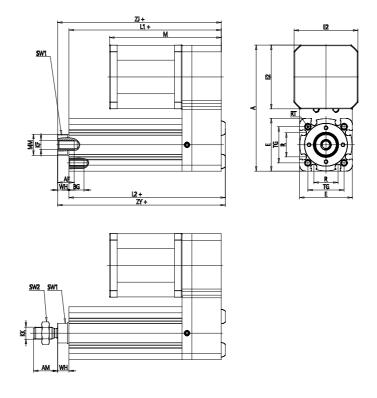

## DIMENSIONS

| AM (mm)  | 19       |
|----------|----------|
| AF (mm)  | 13       |
| B (mm)   | 34.0     |
| BG (mm)  | 10       |
| E (mm)   | 42       |
| E2       | 0.0      |
| F (mm)   | 5        |
| KF       | M8       |
| M (mm)   | 0        |
| A (mm)   | 0        |
| KK (mm)  | M10x1.25 |
| L1 (mm)  | 303      |
| L2 (mm)  | 306      |
| MM (mm)  | 14       |
| R (mm)   | 19       |
| RT (mm)  | M5       |
| PL (mm)  | 19       |
| SW1 (mm) | 13       |
| SW2 (mm) | 17       |
| TG (mm)  | 32.5     |
| VA (mm)  | 5.5      |
| TR (mm)  | 32.5     |
| RC       | M5       |

| BC (mm) | 10    |
|---------|-------|
| VD (mm) | 2     |
| N (mm)  | 2.2   |
| WH (mm) | 7.5   |
| ZJ (mm) | 311.0 |
| ZY (mm) | 314   |