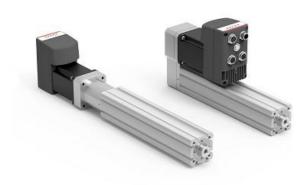

## **Electromechanical cylinders - Series 3E**

Product code: 3E032BS0200P10M/PMCBE