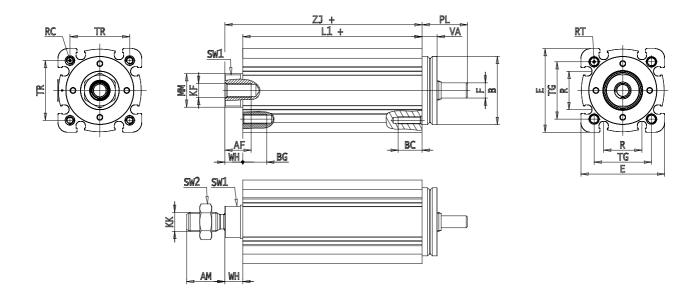

## DIMENSIONS

| AM (mm)  | 19       |
|----------|----------|
| AF (mm)  | 13       |
| B (mm)   | 34.0     |
| BG (mm)  | 10       |
| E (mm)   | 42       |
| E2       | 0.0      |
| F (mm)   | 5        |
| KF       | M8       |
| M (mm)   | 0        |
| A (mm)   | 0        |
| KK (mm)  | M10x1.25 |
| L1 (mm)  | 295      |
| L2 (mm)  | 0        |
| MM (mm)  | 14       |
| R (mm)   | 19       |
| RT (mm)  | M5       |
| PL (mm)  | 19       |
| SW1 (mm) | 13       |
| SW2 (mm) | 17       |
| TG (mm)  | 32.5     |
| VA (mm)  | 5.5      |
| TR (mm)  | 32.5     |
| RC       | M5       |

| BC (mm) | 10    |
|---------|-------|
| VD (mm) | 2     |
| N (mm)  | 2.2   |
| WH (mm) | 7.5   |
| ZJ (mm) | 302.5 |
| ZY (mm) | 0     |