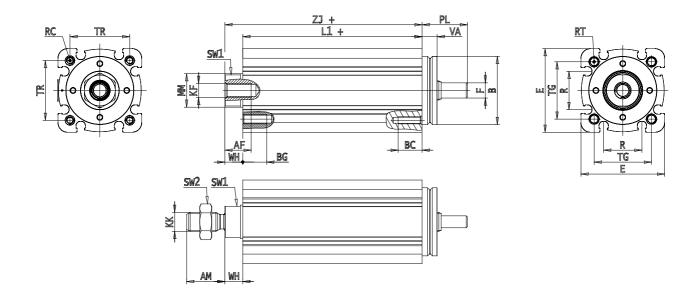

## DIMENSIONS

| AM (mm)  | 19       |
|----------|----------|
| AF (mm)  | 13       |
| B (mm)   | 34.0     |
| BG (mm)  | 10       |
| E (mm)   | 42       |
| E2       | 0.0      |
| F (mm)   | 5        |
| KF       | M8       |
| M (mm)   | 0        |
| A (mm)   | 0        |
| KK (mm)  | M10x1.25 |
| L1 (mm)  | 325      |
| L2 (mm)  | 0        |
| MM (mm)  | 14       |
| R (mm)   | 19       |
| RT (mm)  | M5       |
| PL (mm)  | 19       |
| SW1 (mm) | 13       |
| SW2 (mm) | 17       |
| TG (mm)  | 32.5     |
| VA (mm)  | 5.5      |
| TR (mm)  | 32.5     |
| RC       | M5       |

| BC (mm) | 10    |
|---------|-------|
| VD (mm) | 2     |
| N (mm)  | 2.2   |
| WH (mm) | 7.5   |
| ZJ (mm) | 332.5 |
| ZY (mm) | 0     |