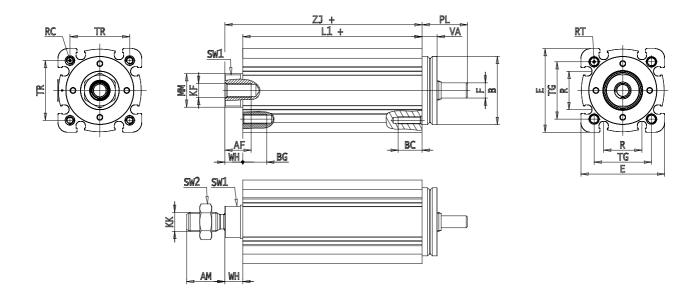

## DIMENSIONS

| AM (mm)  | 19       |
|----------|----------|
| AF (mm)  | 13       |
| B (mm)   | 34.0     |
| BG (mm)  | 10       |
| E (mm)   | 42       |
| E2       | 0.0      |
| F (mm)   | 5        |
| KF       | M8       |
| M (mm)   | 0        |
| A (mm)   | 0        |
| KK (mm)  | M10x1.25 |
| L1 (mm)  | 375      |
| L2 (mm)  | 0        |
| MM (mm)  | 14       |
| R (mm)   | 19       |
| RT (mm)  | M5       |
| PL (mm)  | 19       |
| SW1 (mm) | 13       |
| SW2 (mm) | 17       |
| TG (mm)  | 32.5     |
| VA (mm)  | 5.5      |
| TR (mm)  | 32.5     |
| RC       | M5       |

| BC (mm) | 10    |
|---------|-------|
| VD (mm) | 2     |
| N (mm)  | 2.2   |
| WH (mm) | 7.5   |
| ZJ (mm) | 382.5 |
| ZY (mm) | 0     |