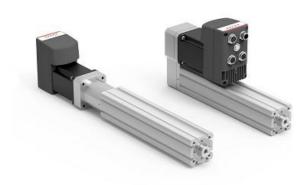

## Electromechanical cylinders - Series 3E

Product code: 3E032BS0300P10M

Datasheet creation date: 07/03/2025 16:59

Check the most updated document online 3 click here

## **Electromechanical cylinders - Series 3E**

Product code: 3E032BS0300P10M