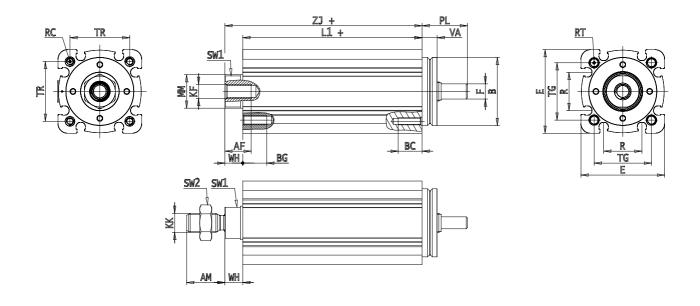

## DIMENSIONS

| AM (mm)  | 19       |
|----------|----------|
| AF (mm)  | 13       |
| B (mm)   | 34.0     |
| BG (mm)  | 10       |
| E (mm)   | 42       |
| E2       | 0.0      |
| F (mm)   | 5        |
| KF       | M8       |
| M (mm)   | 0        |
| A (mm)   | 0        |
| KK (mm)  | M10x1.25 |
| L1 (mm)  | 375      |
| L2 (mm)  | 0        |
| MM (mm)  | 14       |
| R (mm)   | 19       |
| RT (mm)  | M5       |
| PL (mm)  | 19       |
| SW1 (mm) | 13       |
| SW2 (mm) | 17       |
| TG (mm)  | 32.5     |
| VA (mm)  | 5.5      |
| TR (mm)  | 32.5     |
| RC       | M5       |

| BC (mm) | 10    |
|---------|-------|
| VD (mm) | 2     |
| N (mm)  | 2.2   |
| WH (mm) | 7.5   |
| ZJ (mm) | 382.5 |
| ZY (mm) | 0     |