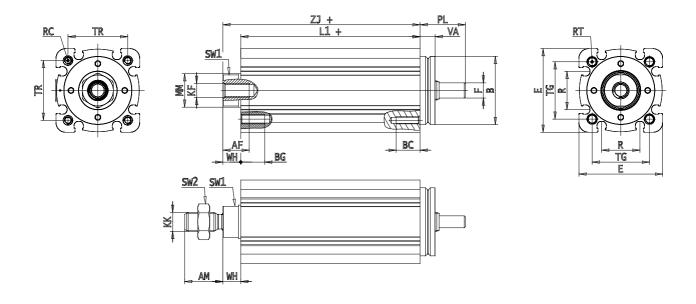

## DIMENSIONS

| AM (mm)  | 19       |
|----------|----------|
| AF (mm)  | 13       |
| B (mm)   | 34.0     |
| BG (mm)  | 10       |
| E (mm)   | 42       |
| E2       | 0.0      |
| F (mm)   | 5        |
| KF       | M8       |
| M (mm)   | 0        |
| A (mm)   | 0        |
| KK (mm)  | M10x1.25 |
| L1 (mm)  | 405      |
| L2 (mm)  | 0        |
| MM (mm)  | 14       |
| R (mm)   | 19       |
| RT (mm)  | M5       |
| PL (mm)  | 19       |
| SW1 (mm) | 13       |
| SW2 (mm) | 17       |
| TG (mm)  | 32.5     |
| VA (mm)  | 5.5      |
| TR (mm)  | 32.5     |
| RC       | M5       |

| BC (mm) | 10    |
|---------|-------|
| VD (mm) | 2     |
| N (mm)  | 2.2   |
| WH (mm) | 7.5   |
| ZJ (mm) | 412.5 |
| ZY (mm) | 0     |