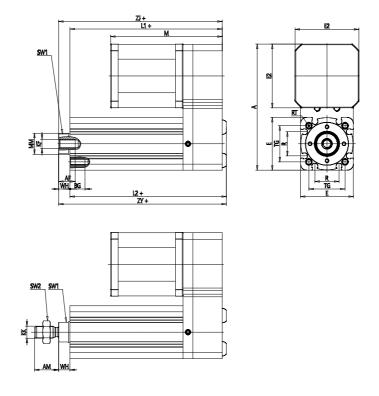

## **DIMENSIONS**

| AM (mm)  | 19       |
|----------|----------|
| AF (mm)  | 13       |
| B (mm)   | 34.0     |
| BG (mm)  | 10       |
| E (mm)   | 42       |
| E2       | 0.0      |
| F (mm)   | 5        |
| KF       | M8       |
| M (mm)   | 0        |
| A (mm)   | 0        |
| KK (mm)  | M10x1.25 |
| L1 (mm)  | 453      |
| L2 (mm)  | 456      |
| MM (mm)  | 14       |
| R (mm)   | 19       |
| RT (mm)  | M5       |
| PL (mm)  | 19       |
| SW1 (mm) | 13       |
| SW2 (mm) | 17       |
| TG (mm)  | 32.5     |
| VA (mm)  | 5.5      |
| TR (mm)  | 32.5     |
| RC       | M5       |

| BC (mm) | 10    |
|---------|-------|
| VD (mm) | 2     |
| N (mm)  | 2.2   |
| WH (mm) | 7.5   |
| ZJ (mm) | 461.0 |
| ZY (mm) | 464   |