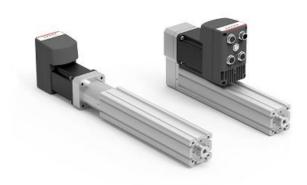

## Electromechanical cylinders - Series 3E

Product code: 3E032BS0350P10F/PMB00

Datasheet creation date: 07/03/2025 16:59

Check the most updated document online 3 click here

## **Electromechanical cylinders - Series 3E**

Product code: 3E032BS0350P10F/PMB00