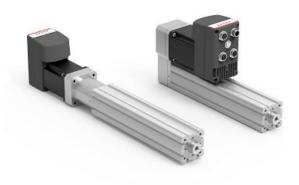

# **Electromechanical cylinders - Series 3E**

Product code: 3E032BS0350P10M

### TECHNICAL DATA

| Series                | 3E                  |
|-----------------------|---------------------|
| Size (mm)             | 032                 |
| Screw pitch (mm)      | P10 = 10mm          |
| Stroke (mm)           | 350                 |
| Construction type     | M = male rod thread |
| longer piston rod     | 0                   |
| Motor connection      | cylinder only       |
| Motor                 |                     |
| Brake                 |                     |
| Encoder               |                     |
| Type of communication |                     |
| Additional functions  |                     |