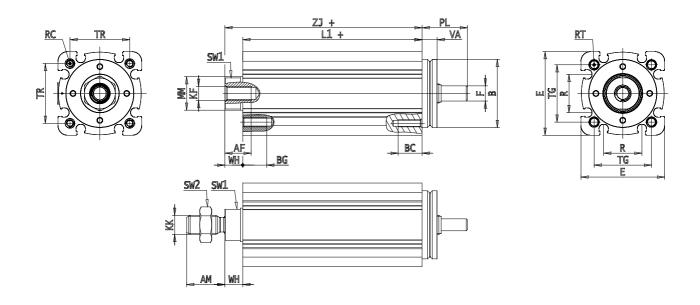

## DIMENSIONS

| AM (mm)  | 19       |
|----------|----------|
| AF (mm)  | 13       |
| B (mm)   | 34.0     |
| BG (mm)  | 10       |
| E (mm)   | 42       |
| E2       | 0.0      |
| F (mm)   | 5        |
| KF       | M8       |
| M (mm)   | 0        |
| A (mm)   | 0        |
| KK (mm)  | M10x1.25 |
| L1 (mm)  | 425      |
| L2 (mm)  | 0        |
| MM (mm)  | 14       |
| R (mm)   | 19       |
| RT (mm)  | M5       |
| PL (mm)  | 19       |
| SW1 (mm) | 13       |
| SW2 (mm) | 17       |
| TG (mm)  | 32.5     |
| VA (mm)  | 5.5      |
| TR (mm)  | 32.5     |
| RC       | M5       |

| BC (mm) | 10    |
|---------|-------|
| VD (mm) | 2     |
| N (mm)  | 2.2   |
| WH (mm) | 7.5   |
| ZJ (mm) | 432.5 |
| ZY (mm) | 0     |