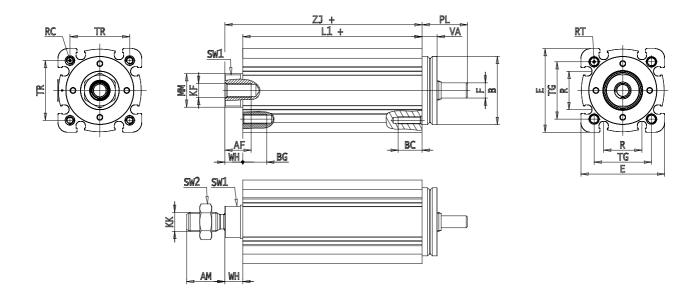

## DIMENSIONS

| AM (mm)  | 19       |
|----------|----------|
| AF (mm)  | 13       |
| B (mm)   | 34.0     |
| BG (mm)  | 10       |
| E (mm)   | 42       |
| E2       | 0.0      |
| F (mm)   | 5        |
| KF       | M8       |
| M (mm)   | 0        |
| A (mm)   | 0        |
| KK (mm)  | M10x1.25 |
| L1 (mm)  | 575      |
| L2 (mm)  | 0        |
| MM (mm)  | 14       |
| R (mm)   | 19       |
| RT (mm)  | M5       |
| PL (mm)  | 19       |
| SW1 (mm) | 13       |
| SW2 (mm) | 17       |
| TG (mm)  | 32.5     |
| VA (mm)  | 5.5      |
| TR (mm)  | 32.5     |
| RC       | M5       |

| BC (mm) | 10    |
|---------|-------|
| VD (mm) | 2     |
| N (mm)  | 2.2   |
| WH (mm) | 7.5   |
| ZJ (mm) | 582.5 |
| ZY (mm) | 0     |