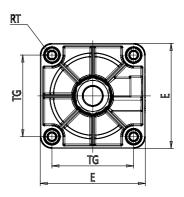

## **DIMENSIONS**

| Ø (mm)                 | 40      |
|------------------------|---------|
| KK                     | M36x2   |
| Ø D11 (mm)             | 65      |
| PL (mm)                | 25.5    |
| G (mm)                 | 15      |
| L1 (mm)                | 55      |
| AM (mm)                | 72      |
| VA (mm)                | 6       |
| EE                     | G3/4    |
| WH (mm)                | 80      |
| L2 (mm)                | 260.000 |
| ZJ (mm)                | 260     |
| VD (mm)                | 6       |
| N (mm)                 | 45.0    |
| RT                     | M16     |
| BG (mm)                | 24      |
| TG (mm)                | 140     |
| E (mm)                 | 180     |
| SW1 (mm)               | 36      |
| SW3 (mm)               | 4       |
| SW4 (mm)               | 55      |
| Cushioning stroke (mm) | 33      |
| XV1±2 (mm)             | 145     |