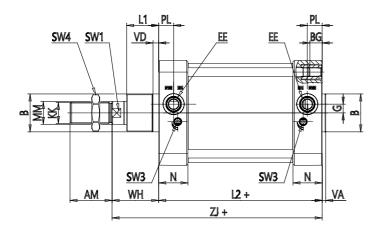

## **DIMENSIONS**

| Ø (mm)                 | 40      |
|------------------------|---------|
| KK                     | M36x2   |
| Ø D11 (mm)             | 65      |
| PL (mm)                | 25.5    |
| G (mm)                 | 15      |
| L1 (mm)                | 55      |
| AM (mm)                | 72      |
| VA (mm)                | 6       |
| EE                     | G3/4    |
| WH (mm)                | 80      |
| L2 (mm)                | 260.000 |
| ZJ (mm)                | 260     |
| VD (mm)                | 6       |
| N (mm)                 | 45.0    |
| RT                     | M16     |
| BG (mm)                | 24      |
| TG (mm)                | 140     |
| E (mm)                 | 180     |
| SW1 (mm)               | 36      |
| SW3 (mm)               | 4       |
| SW4 (mm)               | 55      |
| Cushioning stroke (mm) | 33      |
| XV1±2 (mm)             | 145     |

| XV2±2 (mm) | 170 |
|------------|-----|
| XV3±2 (mm) | 195 |
| h14 (mm)   | 200 |
| TK (mm)    | 40  |
| e9 (mm)    | 32  |
| h14 (mm)   | 32  |
| UW (mm)    | 200 |
| R (mm)     | 0.2 |
|            |     |