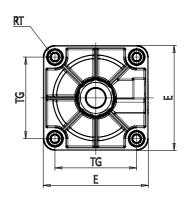

## DIMENSIONS

| Ø (mm)                 | 40      |
|------------------------|---------|
| кк                     | M36x2   |
| Ø D11 (mm)             | 65      |
| PL (mm)                | 25.5    |
| G (mm)                 | 15      |
| L1 (mm)                | 55      |
| AM (mm)                | 72      |
| VA (mm)                | 6       |
| EE                     | G3/4    |
| WH (mm)                | 80      |
| L2 (mm)                | 260.000 |
| ZJ (mm)                | 260     |
| VD (mm)                | 6       |
| N (mm)                 | 45.0    |
| RT                     | M16     |
| BG (mm)                | 24      |
| TG (mm)                | 140     |
| E (mm)                 | 180     |
| SW1 (mm)               | 36      |
| SW3 (mm)               | 4       |
| SW4 (mm)               | 55      |
| Cushioning stroke (mm) | 33      |
| XV1±2 (mm)             | 145     |