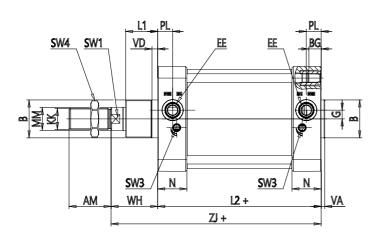

## DIMENSIONS

| Ø (mm)                 | 40      |
|------------------------|---------|
| кк                     | M36x2   |
| Ø D11 (mm)             | 65      |
| PL (mm)                | 25.5    |
| G (mm)                 | 15      |
| L1 (mm)                | 55      |
| AM (mm)                | 72      |
| VA (mm)                | 6       |
| EE                     | G3/4    |
| WH (mm)                | 80      |
| L2 (mm)                | 260.000 |
| ZJ (mm)                | 260     |
| VD (mm)                | 6       |
| N (mm)                 | 45.0    |
| RT                     | M16     |
| BG (mm)                | 24      |
| TG (mm)                | 140     |
| E (mm)                 | 180     |
| SW1 (mm)               | 36      |
| SW3 (mm)               | 4       |
| SW4 (mm)               | 55      |
| Cushioning stroke (mm) | 33      |
| XV1±2 (mm)             | 145     |

| XV2±2 (mm) | 170 |
|------------|-----|
| XV3±2 (mm) | 195 |
| h14 (mm)   | 200 |
| TK (mm)    | 40  |
| e9 (mm)    | 32  |
| h14 (mm)   | 32  |
| UW (mm)    | 200 |
| R (mm)     | 0.2 |